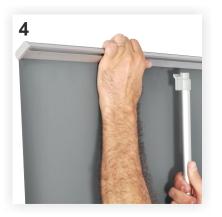

- 5
- 3. Gently pull out the graphic from the box with your foot stepped on the Rollup box and one hand holding the metal wand.
- 4-5. Pulling straight the graphic, place the plastic end of the three-section pole into the middle of the Rollup's metal wand. For easier fixing, tilt the metal wand 45 degrees, as shown in the picture.