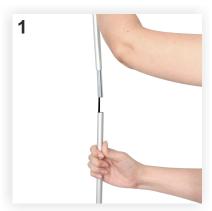

## Conținutul coletului:

Textile carry bag: 1 piece RollUp Banner system/box: 1 piece Three-section pole: 1 piece.

1. Place the RollUp on the floor and take out the three-section pole from its box. Unfold the pole and connect it together to form one long pole, as shown in the picture.

2. Insert the pole vertically into the slot located on the back side of the box, as shown in the picture. The pole must go through the box slot all the way to the base. Inserted correctly, the pole will self-sustain and thus the Rollup will not swing. Please make sure that the pole is inserted to the end.