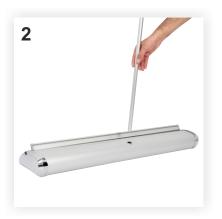

2. Insert the pole vertically into the slot located on the back side of the box, as shown in the picture. The pole must go through the box slot all the way to the base. Inserted correctly, the pole will self-sustain and thus the Rollup will not swing. Please make sure that the pole is inserted to the end.