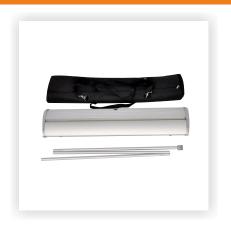

## Conținutul coletului:

Textile carry bag: 1 piece RollUp Banner system/box: 1 piece Three-section pole: 1 piece.

1. Place the RollUp on the floor and take out the three-section pole from its box. Unfold the pole and connect it together to form one long pole, as shown in the picture.