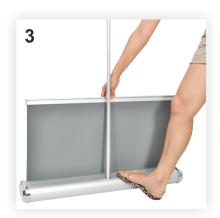

- 5
- 3. Gently pull out the graphic from the box with your foot stepped on the Rollup box and one hand holding the metal wand.
- 4-5. Pulling straight the graphic, place the plastic end of the three-section pole into the middle of the Rollup's metal wand. For easier fixing, tilt the metal wand 45 degrees, as shown in the picture.