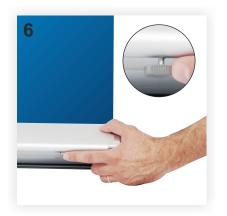

6. If necessary, you can adjust the inclination of the RollUp by rotating the two support legs at the front of the box.

To move the RollUp Banner is recommended to hold it from the three-section pole from the back.